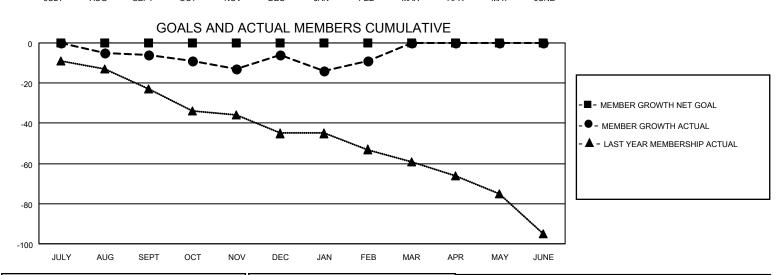

## MONTHLY MEMBERSHIP PROGRESS REPORT

| LOCATION MARYLAND     |               | District 22 C |               |                       | Results as of: 2/28/2022  |                         |                                                    |
|-----------------------|---------------|---------------|---------------|-----------------------|---------------------------|-------------------------|----------------------------------------------------|
| Clubs                 |               |               |               | Members               |                           |                         |                                                    |
| RESULTS FOR 2021-2022 |               |               |               | RESULTS FOR 2021-2022 |                           |                         |                                                    |
| QUARTER               | NEW CLUB GOAL | NEW CLUBS     | DROPPED CLUBS | QUARTER               | MEMBER GROWTH NET<br>GOAL | MEMBER GROWTH<br>ACTUAL | DROPPED<br>MEMBERS ACTUAL<br>(including transfers) |
| JULY/AUG/SEPT         | 0             | 0             | 2             | JULY/AUG/SE           | PT 0                      | 24                      | 29                                                 |
| OCT/NOV/DEC           | 0             | 1             | 0             | OCT/NOV/DEG           | 0                         | 43                      | 40                                                 |
| JAN/FEB/MAR           | 0             | 0             | 1             | JAN/FEB/MAR           | 0                         | 18                      | 20                                                 |
| APR/MAY/JUNE          | 0             | 0             | 0             | APR/MAY/JUN           | IE 0                      | 0                       | 0                                                  |
|                       | GOALS         | AND ACTUA     | L NEW CLUBS C | UMULATIVE             |                           |                         |                                                    |
| 1                     |               |               | •             |                       |                           |                         |                                                    |
| 0.0                   |               |               | '             |                       |                           |                         |                                                    |