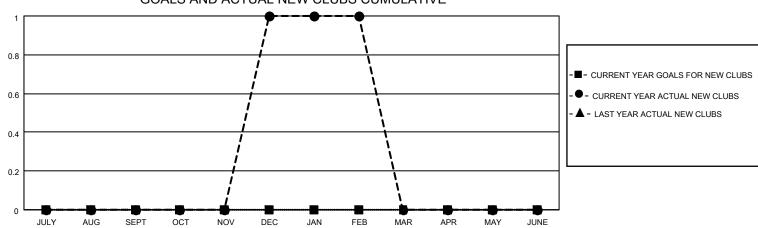

## MONTHLY MEMBERSHIP PROGRESS REPORT

| LOCATION MARYLAND     |               | District 22 C |               |                       | Results as of: 2/28/2022  |                         |                                                    |
|-----------------------|---------------|---------------|---------------|-----------------------|---------------------------|-------------------------|----------------------------------------------------|
| Clubs                 |               |               |               | Members               |                           |                         |                                                    |
| RESULTS FOR 2021-2022 |               |               |               | RESULTS FOR 2021-2022 |                           |                         |                                                    |
| QUARTER               | NEW CLUB GOAL | NEW CLUBS     | DROPPED CLUBS | QUARTER               | MEMBER GROWTH NET<br>GOAL | MEMBER GROWTH<br>ACTUAL | DROPPED<br>MEMBERS ACTUAL<br>(including transfers) |
| JULY/AUG/SEPT         | 0             | 0             | 2             | JULY/AUG/SE           | PT 0                      | 24                      | 29                                                 |
| OCT/NOV/DEC           | 0             | 1             | 0             | OCT/NOV/DEG           | 0                         | 43                      | 40                                                 |
| JAN/FEB/MAR           | 0             | 0             | 1             | JAN/FEB/MAR           | 0                         | 18                      | 20                                                 |
| APR/MAY/JUNE          | 0             | 0             | 0             | APR/MAY/JUN           | IE 0                      | 0                       | 0                                                  |
|                       | GOALS         | AND ACTUA     | L NEW CLUBS C | UMULATIVE             |                           |                         |                                                    |
| 1                     |               |               | •             |                       |                           |                         |                                                    |
| 0.0                   |               |               | '             |                       |                           |                         |                                                    |